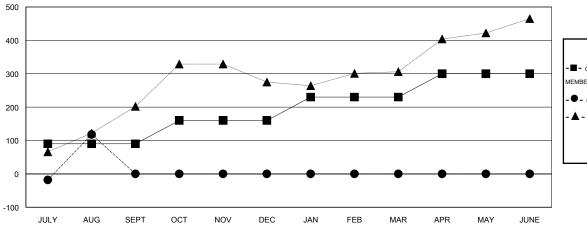

#### GOALS AND ACTUAL MEMBERS CUMULATIVE

| - CURRENT YEAR GOALS FOR NEW |  |
|------------------------------|--|
| MEMBERS                      |  |

- CURRENT YEAR ACTUAL MEMBERS

- ▲ - LAST YEAR ACTUAL MEMBERS