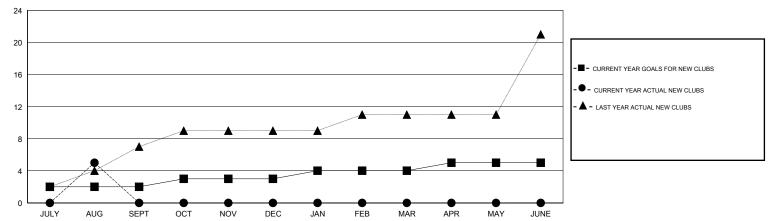

| 90                 | 200                                 | 82                 | 118              |
| OCT/NOV/DEC           | 1                | 0         | 0                |                  | OCT/NOV/DEC           | 70                 | 0                                   | 0                  | 0                |
| JAN/FEB/MAR           | 1                | 0         | 0                | 0                | JAN/FEB/MAR           | 70                 | 0                                   | 0                  | 0                |
| APR/MAY/JUNE          | 1                | 0         | 0                | 0                | APR/MAY/JUNE          | 70                 | 0                                   | 0                  | 0                |

#### GOALS AND ACTUAL NEW CLUBS CUMULATIVE



#### GOALS AND ACTUAL MEMBERS CUMULATIVE



| - CURRENT YEAR GOALS FOR NEW |  |
|------------------------------|--|
| MEMBERS                      |  |

- CURRENT YEAR ACTUAL MEMBERS

- ▲ - LAST YEAR ACTUAL MEMBERS

| DROPPED CLUBS: 0 |    | 29 CLUBS OF 98 ADDED 1 OR MORE NEW MEMBERS | GENDER DISTRIBUTION  |                |     |
|------------------|----|--------------------------------------------|----------------------|----------------|-----|
|                  |    |                                            | MALE                 | 1,670 (60.88%) |     |
|                  |    |                                            | FEMALE               | 1,073 (39.12%) |     |
| DROPPED MEMBERS  |    |                                            |                      |                |